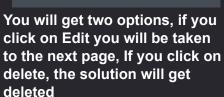

# 2. Editing the name of Observation Instances

As you click on the Option at

the side of the Observations

The name you entered will appear.

You can rename the Instance and select 'Update'

Jiotou