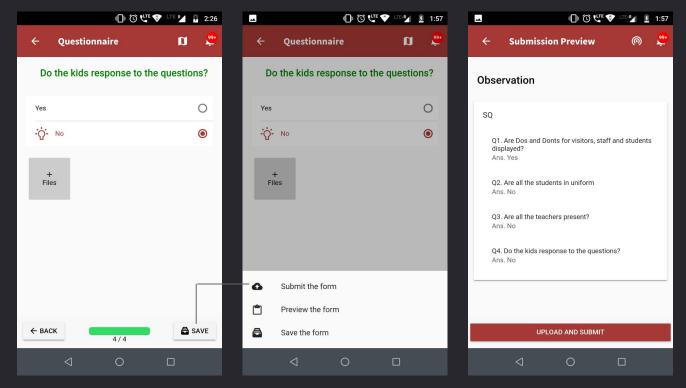

# 2. New flow for Upload and submit

As you click on "Save", you will see three options

If you select to "Submit" the form will be submitted, If you select "Preview", you will be directed to new page After selecting Preview, you can see the form again and click on 'Upload and Submit' to submit the form.