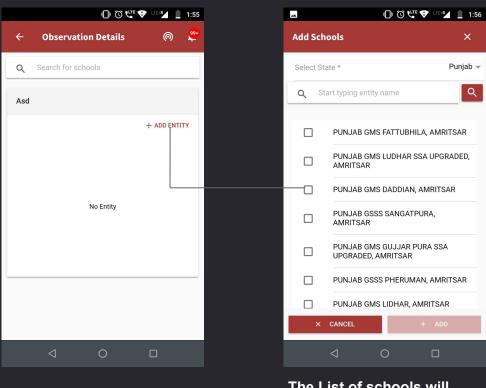

## 1. District name in school search

As you open an observation and select Add Entity

The List of schools will also show district name in all the searches