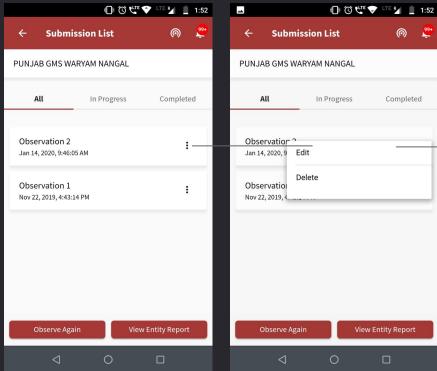

# 2. Editing the name of Observation Instances

As you click on the Option at

the side of the Observations

The name you entered will appear.

You can rename the Instance and select 'Update'

Jiotou