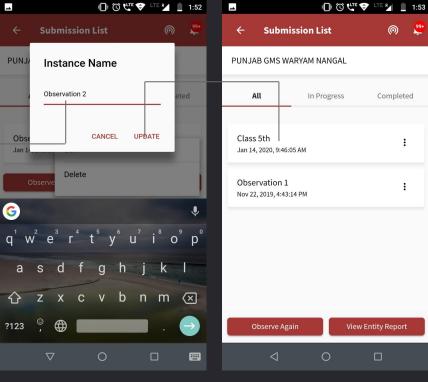

# 2. Editing the name of Observation Instances

As you click on the Option at

the side of the Observations

The name you entered will appear.

You can rename the Instance and select 'Update'

Jiotou