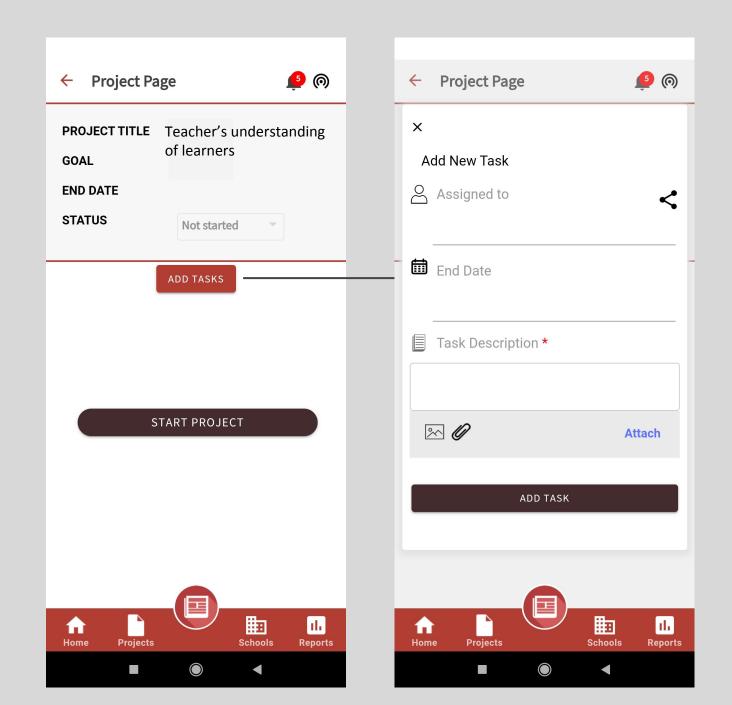

## **Creating Task**

- Once users click on Add task
- The new task page will appear here users can new task to their project
- Assigned To If a task needs to be assigned to someone the user can add the persons name and share the task using the share button
- End date of the task and
  Task description can be added
- Users can also attach 4 file to the task.