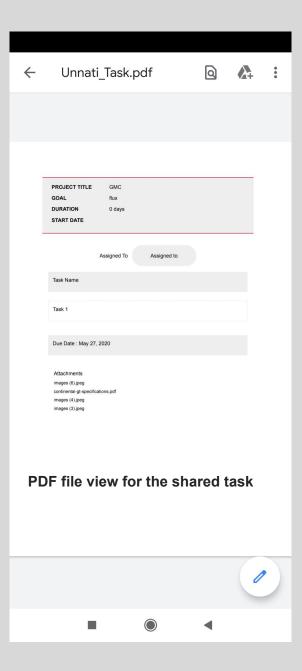

## **Creating Task**

- Once users click on Add task
- The new task page will appear here users can new task to their project
- Assigned To If a task needs to be assigned to someone the user can add the persons name and share the task using the share button
- End date of the task and
  Task description can be added
- Users can also attach 4 file to the task.