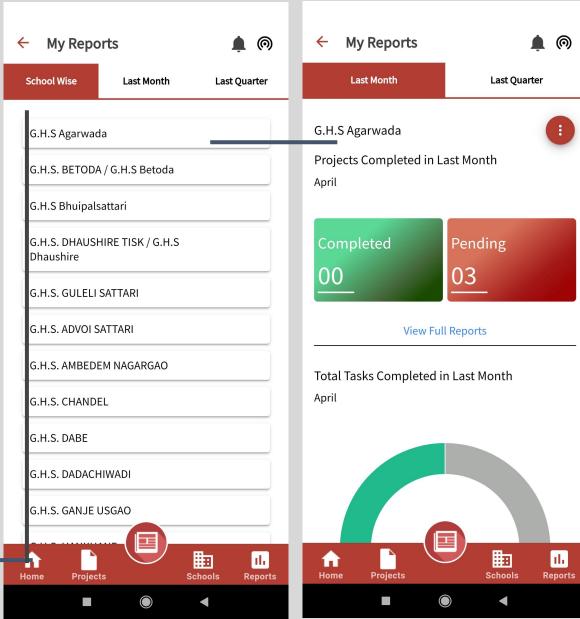

2. School wise report

## **School Wise Reports**

- Once user clicks on reports
- They will see a school wise reports tab
- This will allow users who are mapped to multiple schools to see individual school progress