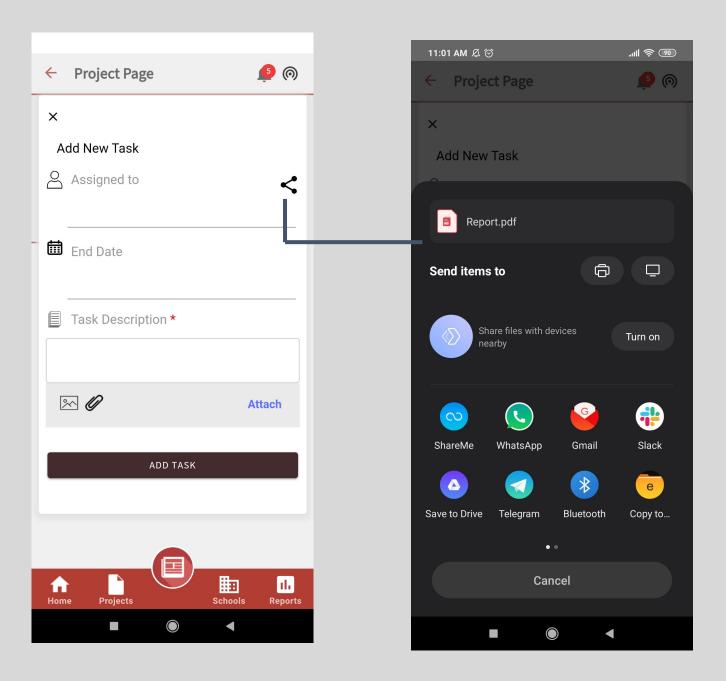

## **Creating Task**

- Once users click on Add task
- The new task page will appear here users can new task to their project
- Assigned To If a task needs to be assigned to someone the user can add the persons name and share the task using the share button
- End date of the task and
  Task description can be added
- Users can also attach 4 file to the task.